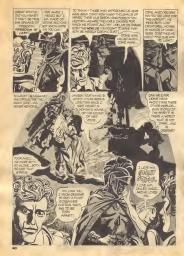

# ENOW EN

ART AND STORY BY GARY KAUFMAN

BROUGHT BLO

AT DAWN THE HUNTERS ROSE AND CONTINUED THE SEARCH ACROSS FIELDS OF SNOW.

BUT NO TRACKS WERE POUND, HUNGER GREW!

MEARBY STALKED A LONE HUNTER, AND NIGHT PANE COULD SMELL FOOD!

THE FOLLOWING DAY BROUGHT NO BETTER ELLOX ANOTHER OF TYEIR NUMBER WAS MISSING AND NIGHT PANG WAS NOT HUNGRY.